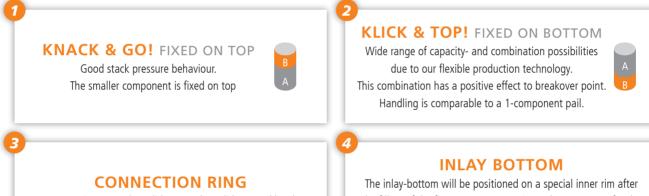

## OUR 2-COMPONENT-SYSTEM IS AVAILABLE IN FOUR DESIGN VERSIONS

Two containers, two lever lid cans or lever lid can and bottle,

will be fixed to one item with a PE-ring.

the filling of the first component. He is used as a support for the second component (normally in a bag). The pail will be closed either with a clamp-lid or a lid with snap-ring.